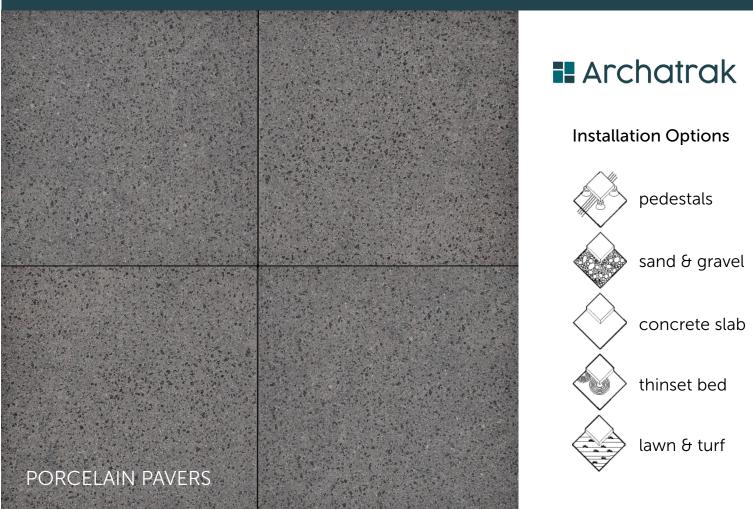

## Terrazzo - Charcoal

Dark grey base color with a bluish undertone peppered with irregular shaped flecks of black and grey and the occasional brown fleck, simulating the stone chips used in manufacturing traditional cement based terrazzo flooring.

Individual pavers display relatively small color and tonal variation.

Lightly textured, anti-slip surface.